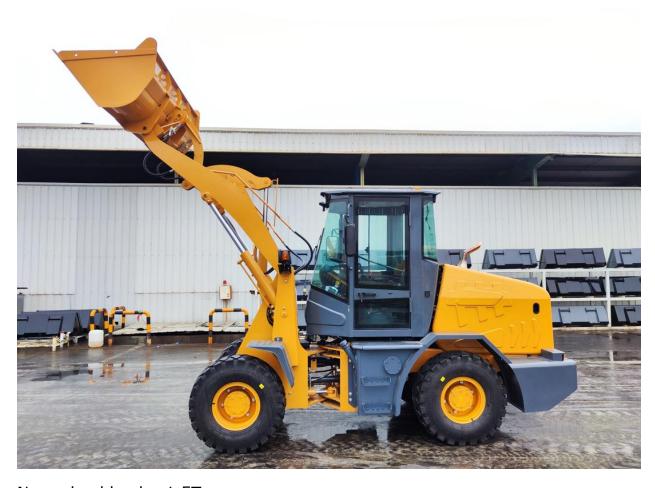

New wheel loader 1.5T.

Manufacturer - Lonking Model Cdm926 Working weight 4520 kg Nominal load capacity 1500 kg Bucket volume 0.75 m<sup>3</sup> Nominal power 45kW/2400rpm

## Technical parameters:

Force 38 KN
Traction force 45 KN
Dimensions 5370 × 2100 × 2600 mm
Engine model DEF20CDF4
Nominal power 45 kW / 2400 rpm. / min
Nominal Torgue 240 Nm / 1600 - 1800 rpm. / min
Fuel tank 60L
Type - Pilot control
Working pump - Gear pump

Pressure in the system – 16 MPa

Flow rate - 108 L/min 2400 rpm. / min

Control valve - 3 places

Cycle time - 11.2 sec

Hvdraulic tank 60L

Service brakes four-wheel pneumatic drive brakes (dry)

Setting pressure - 0.78MPa

Parking brake with flexible shaft controlled drum brake

Type - Hydraulic load sensing system

The steering pump is shared with the working pump

System pressure - 14Mpa

Turning angle 35

Transmission type - Countershaft Powershift

Switching type - fixed shaft

Hydraulic gearbox - Spur gear

Transmission pressure - 1.2-1.5 MPa

Gear - 2F/2R

Torque converter - single stage, single turbine, 3 elements

Torque ratio - 3.2

Main reducer, helical bevel gear, single-stage reduction

The ultimate reducer – planetary reduction

Tires 16/70-16

Driving speed - Forward/reverse 16km/h / 16km/h

All warranty service is available in our company.

Type: Wheel loader

Brand: **Vvn** 

Model: Cdm926

Release 2023 vear:

Price: 18 270 €